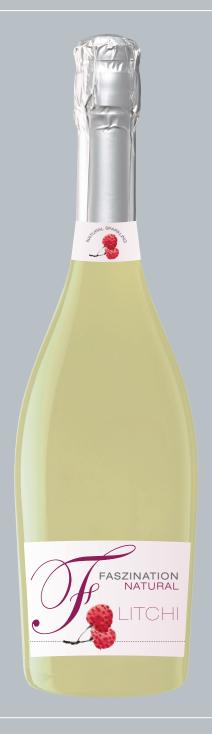

## Faszination NATURAL: Enjoy naturally!

|  | Α. |  |  |
|--|----|--|--|

| category:        | fruit wine cocktail |
|------------------|---------------------|
| flavours:        | Litchi NATURAL 75 d |
| alcohol content: | 4 %                 |

#### DESIGN

| packaging: | 75 cl frosted bottle                                                  |
|------------|-----------------------------------------------------------------------|
| closure:   | high top-cap and capsule                                              |
| label:     | elegant, reduced label design on natural paper associates naturalness |

cl

Faszination NATURAL contains only natural ingredients.

- with natural aroma and juice
- with natural carbonic acid

The subline "NATURAL" and the addition "no artificial ingredients", explain the innovative product draught to the consumer at first sight.