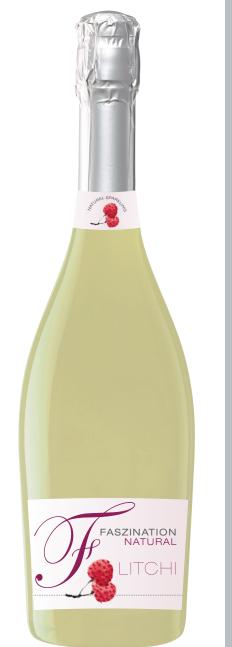

## Faszination NATURAL: Enjoy naturally!

|  | Α. |  |  |
|--|----|--|--|

| category:        | fruit wine cocktail |
|------------------|---------------------|
| flavours:        | Litchi NATURAL 75 d |
| alcohol content: | 4 %                 |

#### DESIGN

| packaging: | 75 cl frosted bottle                                                  |
|------------|-----------------------------------------------------------------------|
| closure:   | high top-cap and capsule                                              |
| label:     | elegant, reduced label design on natural paper associates naturalness |

cl

Faszination NATURAL contains only natural ingredients.

- with natural aroma and juice
- with natural carbonic acid

The subline "NATURAL" and the addition "no artificial ingredients", explain the innovative product draught to the consumer at first sight.