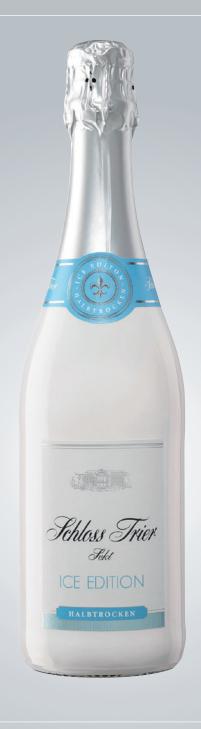

## SCHLOSS TRIER

ICE EDITION

Schloss Trier Ice Edition : And the moment turns into a great experience

Category: Quality sparkling wine

Variants: Sparkling wine medium-dry

Alcohol content: 11 % vol

Packaging: classical sparkling wine bottle with long capsule

Closure: cork and sparkling wine agraffe

Label: fully sleeved bottle with high-quality label with foil

embossing

Outer packaging: Content 6 x 75 cl: printed carton, unmixed

Serve Schloss Trier Ice Edition with 2-3 ice cubes in a wine glass. Ideal enjoyment as aperitif or in good company. If you like, decorate with fresh fruits.

Since many years Schloss Trier is a very successful brand in the specialised trade, the HORECA and leader in Benelux.

Residual sugar:

40 g/l

Logistical data: pallet factor:

**Dimensions carton:** length: ca. 255 mm 5 layers each 21 cartons = 105 cartons per pallet = 630 bottles width: ca. 174 mm