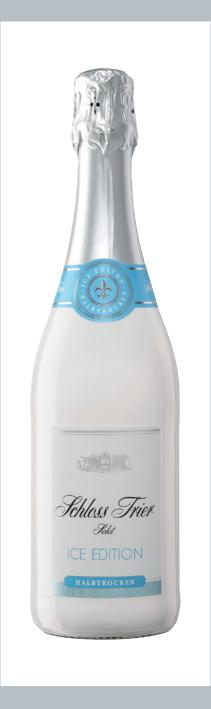

## SCHLOSS TRIER

ICE EDITION

Schloss Trier Ice Edition : And the moment turns into a great experience

Category: Quality sparkling wine

Variants: Sparkling wine medium-dry

Alcohol content: 11 % vol

Packaging: classical sparkling wine bottle with long capsule

Closure: cork and sparkling wine agraffe

Label: fully sleeved bottle with high-quality label with foil

embossing

Outer packaging: Content 6 x 75 cl: printed carton, unmixed

Serve Schloss Trier Ice Edition with 2-3 ice cubes in a wine glass. Ideal enjoyment as aperitif or in good company. If you like, decorate with fresh fruits.

Since many years Schloss Trier is a very successful brand in the specialised trade, the HORECA and leader in Benelux.

Residual sugar:

40 g/l

Logistical data: pallet factor:

**Dimensions carton:** length: ca. 255 mm 5 layers each 21 cartons = 105 cartons per pallet = 630 bottles width: ca. 174 mm